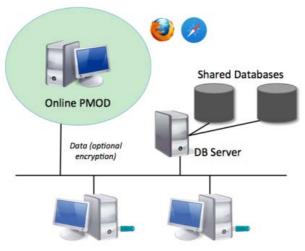

## Scenario of Usage

The organization of a PMOD site typically includes one or several workstations with PMOD installed as a local application. Licenses are shared via physical dongle exchange, or by implementing a license server mechanism, and data is shared via central databases.

The online license type allows extending such a PMOD infrastructure by a number of web-based PMOD instances, which work for contracted lease periods. PMOD sites can employ this SaaS (Software as a Service) Cloud licensing scheme to flexibly increase data analysis resources by additional licenses or specialized modules, for instance during peak phases of a project, or responding to a fluctuating labor force. Furthermore, online users have the freedom to work from any suitable computer on the internet, so that remote collaborations on shared data can be organized.

## **Application Hosting by PMOD**

An online instance of PMOD is started from a Web browser after signing up to a dedicated PMOD account. Initially, the latest program version is loaded over the Internet. From then on, processing works in the same way as with a standard local application, including access to the site's central

databases. Such shared resources are configured for the online instances as part of the setup by PMOD Technologies. While working with an online PMOD instance, the computer needs to remain connected to the Internet for licensing reasons, but no data is ever transferred to a PMOD application server.